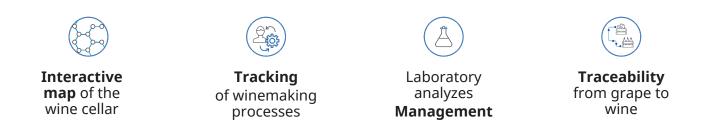

### **Functionalities**

- Navigate to the interactive map of the wine cellar.
- Manage and query the **vinification process** in real time.
- Track in real time the evolution of wine in cuve, tanks and barrels, as well as their stock.
- View the detailed **datasheet of each cuvette** with specific dates for each activity you perform (additions, analyzes, fermentation charts, pumping, tasting sheet).
- Control the storage areas and have the security of **wine tracking**.

- Manage work orders and hours consumed to calculate the **cost of production.**
- Integrate with **weighing systems** and other automated winemaking systems and tanks parameter measurement.
- Integrate with the most used **laboratory** instruments.
- Schedule work and work orders in the wine cellar.