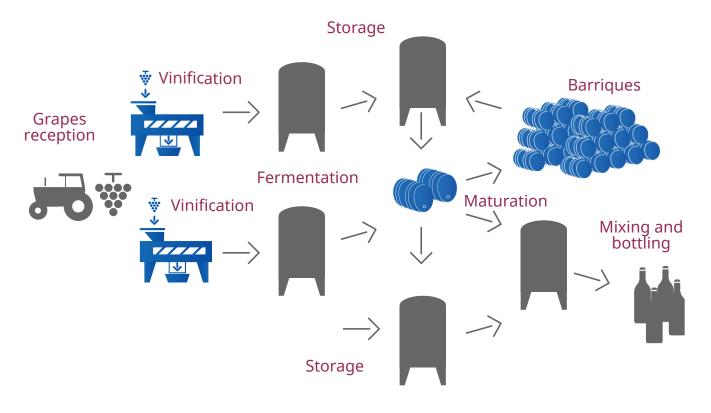

The wine has a precise traceability: all the **vinification details are registered and traced**, from grape reception to wine bottling.

**The traceability of wine and the history** of each tank or baric can be achieved by making a minimum number of actions / steps.

**Trasabilitatea vinului și istoricul** fiecarui tanc sau baric poate fi obținută facând un număr minim number of actions / steps.